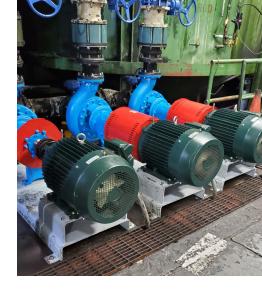

### **AC Motors & Submersible Pumps**

- Rewinding
- Troubleshooting
- Bearing and vibration repairs
- Reconditioning, clean-up, bearing change
- Mechanical inspection
- Electrical testing
- Power cable and lifting chain replacement
- New product replacements